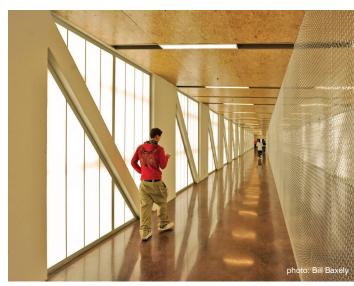

Aids with visual transitions from interior to exterior by minimizing glare
Self-cleaning panel properties translate to lower maintenance requirements
Choose either flat Kalwall or curved Kalcurve® panels for design freedom
Meet life safety codes and acheive high design loads for snow, wind and drift
Offer windborne debris protection in coastal areas - up to large missile D
Specify Kalwall panels over supports by others or choose turn key solutions