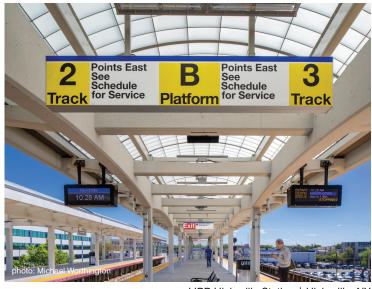

## CANOPIES+WALKWAYS

Canopies

Walkways

Pre-engineered Structures



Joseph Steger Student Life Center | University of Cincinnati, OH (cover)

Moore Ruble Yudell Architects & Planners

Redwood Day School | Oakland, CA (above)
Studio Bondy Architecture



Dollar General Distribution Center | Bessemer, AL

Leo A. Daly Architects



Nestle System Technology Centre | Orbe, Vaud, Switzerland

Concept Consult Architectes



Livestrong Foundation | Austin, TX





West Croydon Bus Station | London, UK Transport for London (TFL)



LIRR Hicksville Station | Hicksville, NY

AECOM

## Canopies+Walkways

Make an architectural statement with Kalwall Canopies+Walkways, balancing performance, aesthetics and value. Whether for protection from the elements or as a backlit marquee to enhance a facade, we offer a full range of solutions.

Aids with visual transitions from interior to exterior by minimizing glare
Self-cleaning panel properties translate to lower maintenance requirements
Choose either flat Kalwall or curved Kalcurve® panels for design freedom
Meet life safety codes and acheive high design loads for snow, wind and drift
Offer windborne debris protection in coastal areas - up to large missile D
Specify Kalwall panels over supports by others or choose turn key solutions

GCRTA Buckeye Woodhill Station | Cleveland