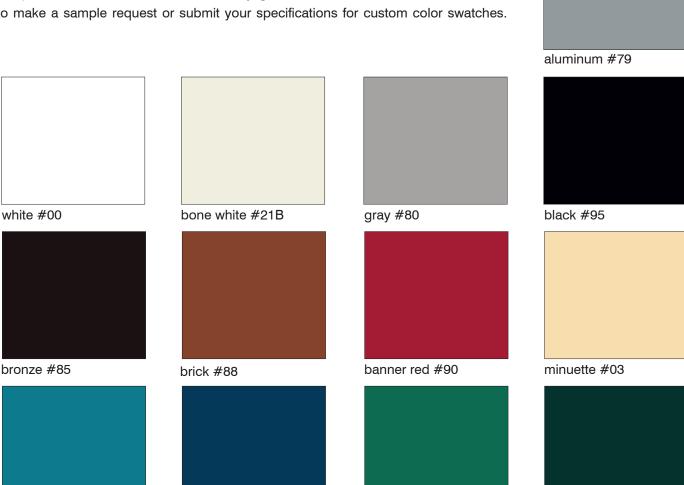

### Standard KCRF Colors:

### Note:

blue #15

These color swatches are approximations of the actual standard KCRF color palette. Physical samples on aluminum substrates are available for final selection. All Kalwall samples are best viewed under natural daylight. Please visit KALWALL.COM or call us to make a sample request or submit your specifications for custom color swatches.

coro blue #48

mountain green #70

hartford green #75